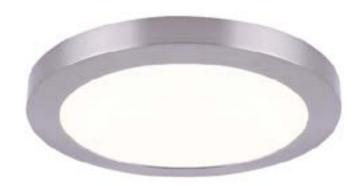

V7144-33

1-Light LED Ceiling

Catalog #:

Project:

Prepared By:

## **Specifications**

| -                          |                      |
|----------------------------|----------------------|
| Type of Lighting           | Indoor               |
| Height (in.)               | 1                    |
| Width (in.)                | 8                    |
| Finish                     | Brushed Nickel       |
| Main Material              | Plastic              |
| Installation Location      | Damp Location        |
| Light #                    | 1                    |
| Watts per Light (W)        | 14                   |
| Total Wattage (W)          | 14                   |
| Light Bulb(s) Included?    | LED Integrated       |
| Dimmable?                  | Yes                  |
| Socket Base                | LED                  |
| Voltage (Volts)            | 120                  |
| CCT (K)                    | 3000                 |
| Lumen Output (Im)          | 1050                 |
| Shade Height (in.)         | 1                    |
| Shade Width (in.)          | 8                    |
| Light Direction            | Down                 |
| Mounting Deck Height (in.) | 8                    |
| Mounting Deck Width (in.)  | 8                    |
| Mounting Deck Shape        | Round                |
| Safety Ratings             | ETL                  |
| Assembly                   | No Assembly Required |